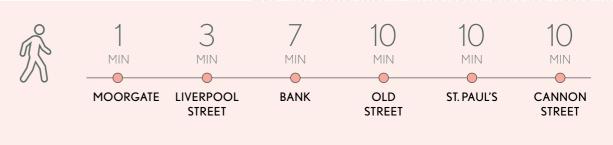

### CITY CENTRAL **₽**

Centrally located, Podium offers direct access to main transportation lines making it easy to get around town.

\*Journey time estimated for Elizabeth line