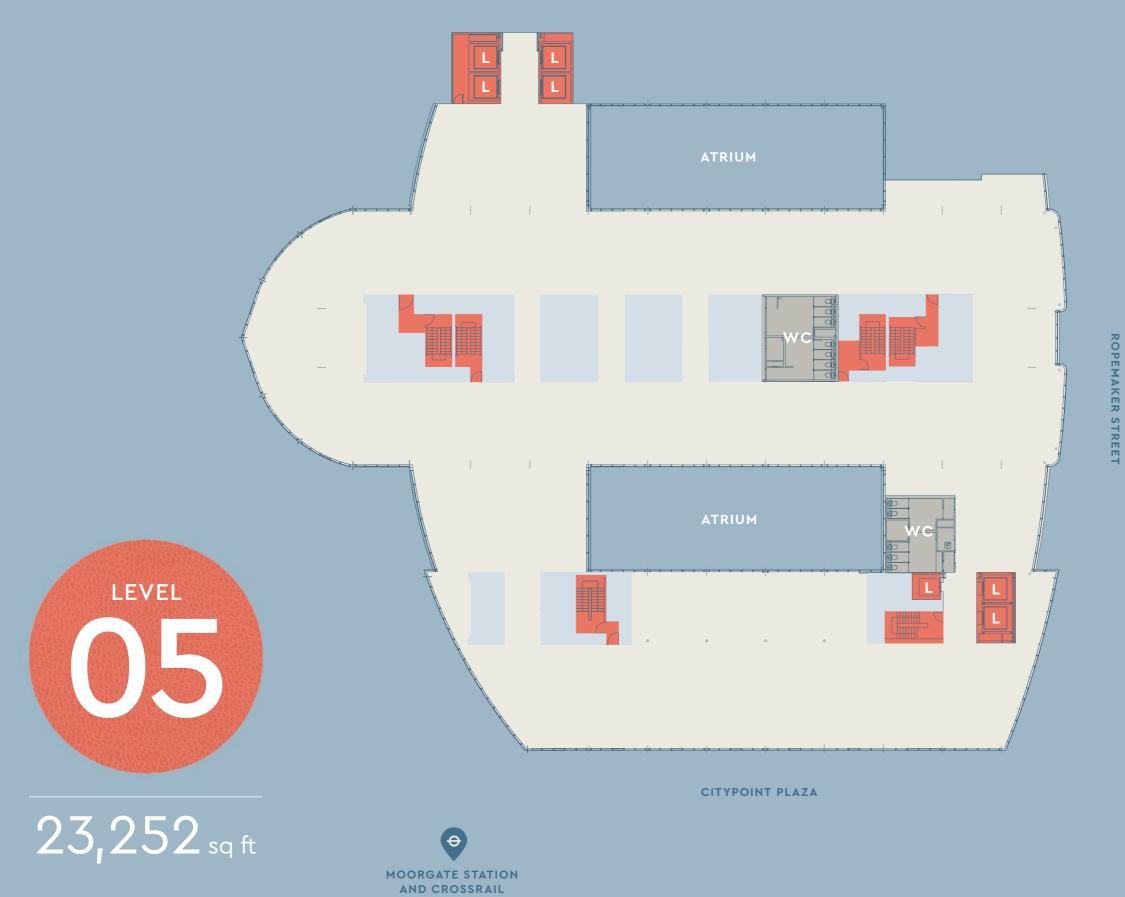

## YOUR NEW HEADQUARTERS IN THE HEART OF THE CITY

Dedicated Reception

ANEW

VIEW

AT

PODIUM

43,000 sq ft Floorplates

Over 7,000 sq ft of Terrace Space

2 Atriums per Floor

7 Lifts

10 Interlinking Staircases