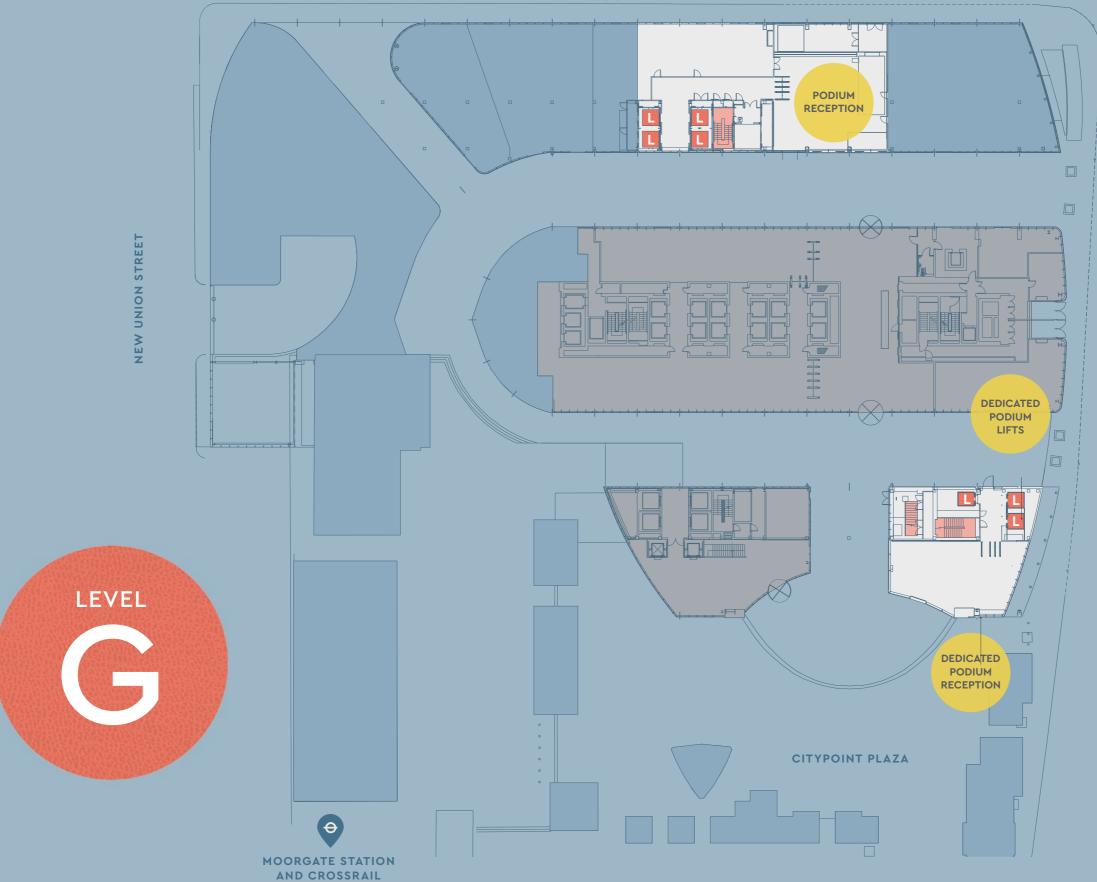

## YOUR NEW HEADQUARTERS IN THE HEART OF THE CITY

Dedicated Reception

ANEW

VIEW

AT

PODIUM

43,000 sq ft Floorplates

Over 7,000 sq ft of Terrace Space

2 Atriums per Floor

7 Lifts

10 Interlinking Staircases