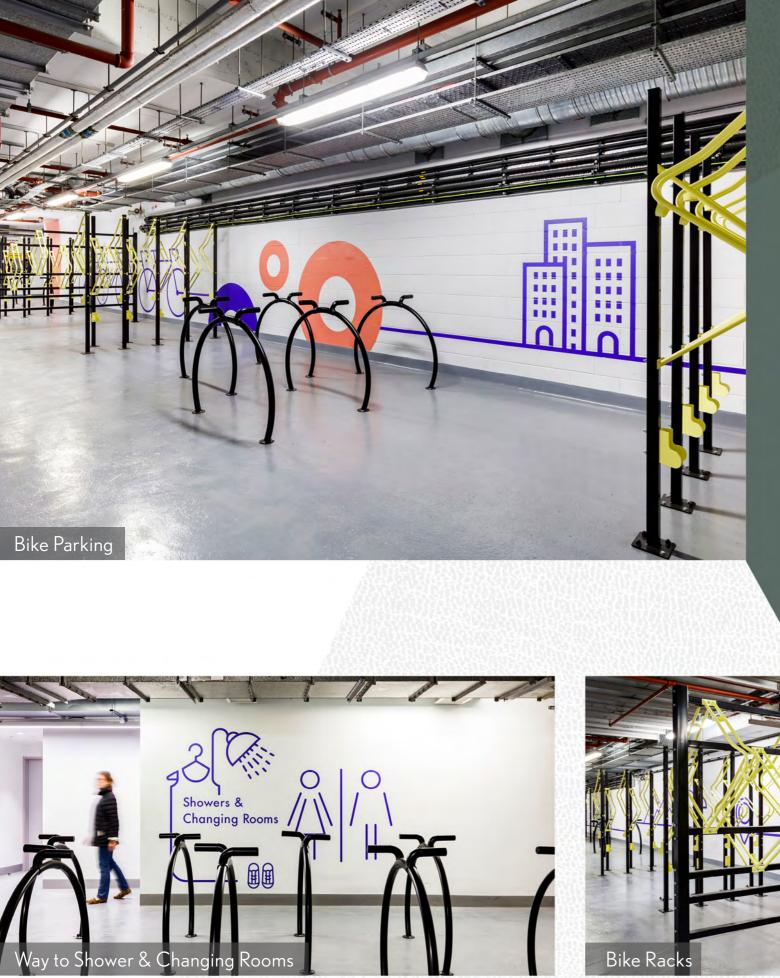

# NEW END OF JOURNEY FACILITY

1

3

Bike Repair Stations

ACTIVE SCORE PLATINUM

Bike Spaces

524

Lockers

New End of Journey Facility. 413 Bike Spaces, Drying Rooms and Towel Service

35 Showers & 524 Lockers