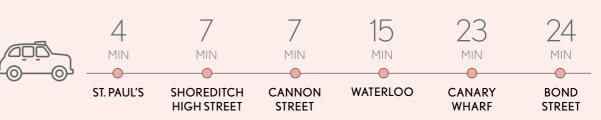

### CITY CENTRAL **₽**

Centrally located, Podium offers direct access to main transportation lines making it easy to get around town.

\*Journey time estimated for Elizabeth line