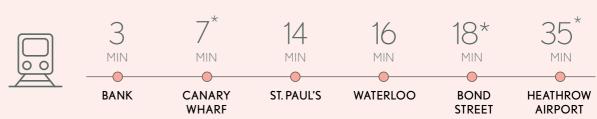

### CITY CENTRAL **₽**

Centrally located, Podium offers direct access to main transportation lines making it easy to get around town.

\*Journey time estimated for Elizabeth line