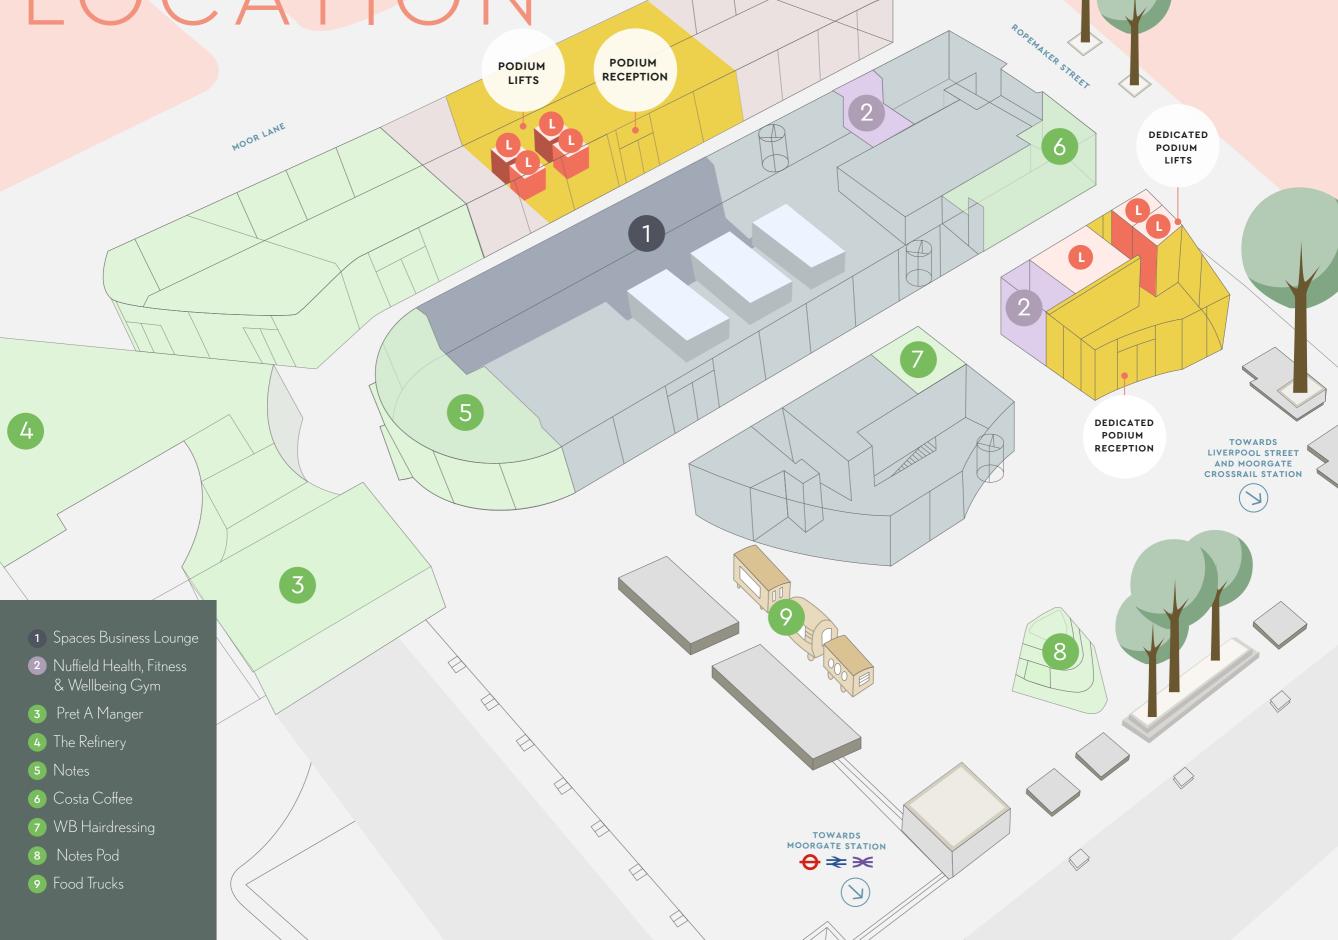

LONDON WALL PLACE

MOOR LANE

ROPEMAKER STREET

ROPEMAKER STREET

MOOR LANE

TERRACE: 1,821 sq ft

AND CROSSRAIL

MOOR LANE

BALCONY

|

Ð

MOORGATE STATION

AND CROSSRAIL

MOOR LANE

# ROPEMAKER STREET

B B

L

CITYPOINT PLAZA

42,121<sub>sq ft</sub> BALCONY: 451 sq ft

0001000