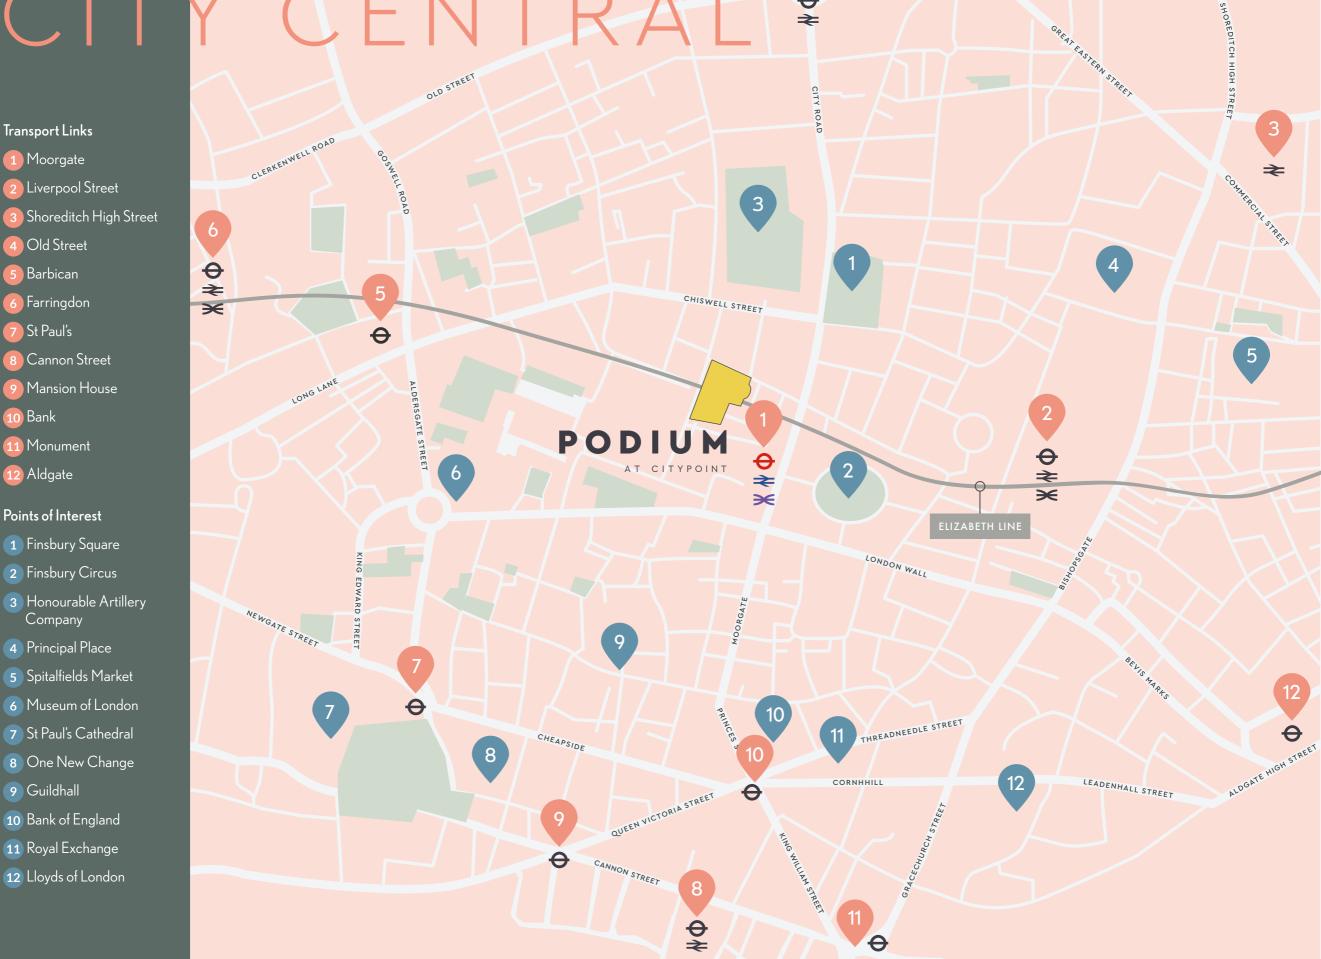

### CITY CENTRAL **₽**

Centrally located, Podium offers direct access to main transportation lines making it easy to get around town.

\*Journey time estimated for Elizabeth line

# PLACES OF INTEREST

MIN HOTEL

CHISWELL STREET

THE BARBERS' MIN PHYSIC GARDEN

FLIGHT CLUB

4 MIN

MIN

4 BARBICAN CENTRE