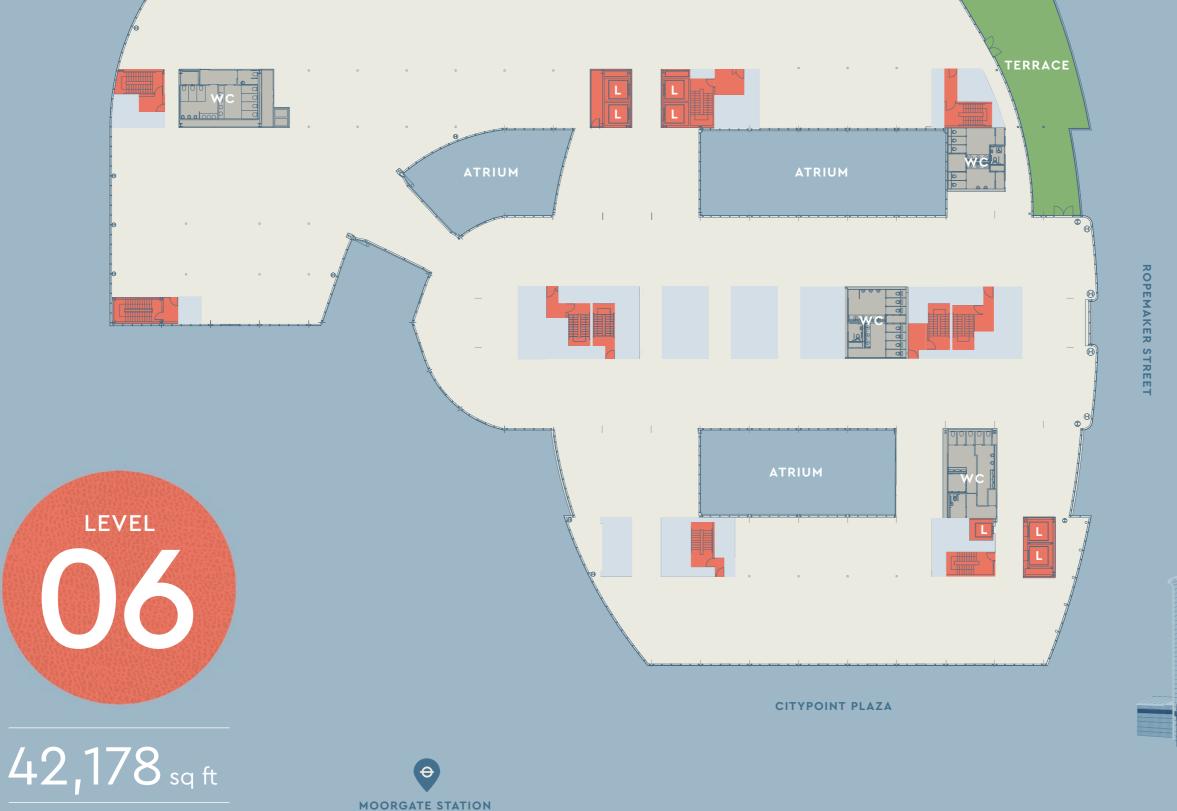

# ROPEMAKER STREET

B B

L

CITYPOINT PLAZA

42,121<sub>sq ft</sub> BALCONY: 451 sq ft

0001000