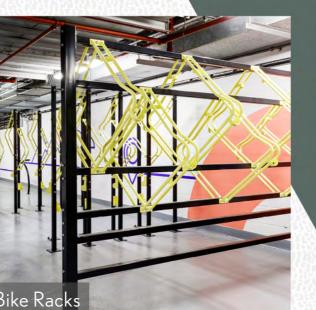

# NEW END OF JOURNEY FACILITY

1

3

Bike Repair Stations

ACTIVE SCORE PLATINUM

Bike Spaces

524

Lockers

New End of Journey Facility. 413 Bike Spaces, Drying Rooms and Towel Service

35 Showers & 524 Lockers