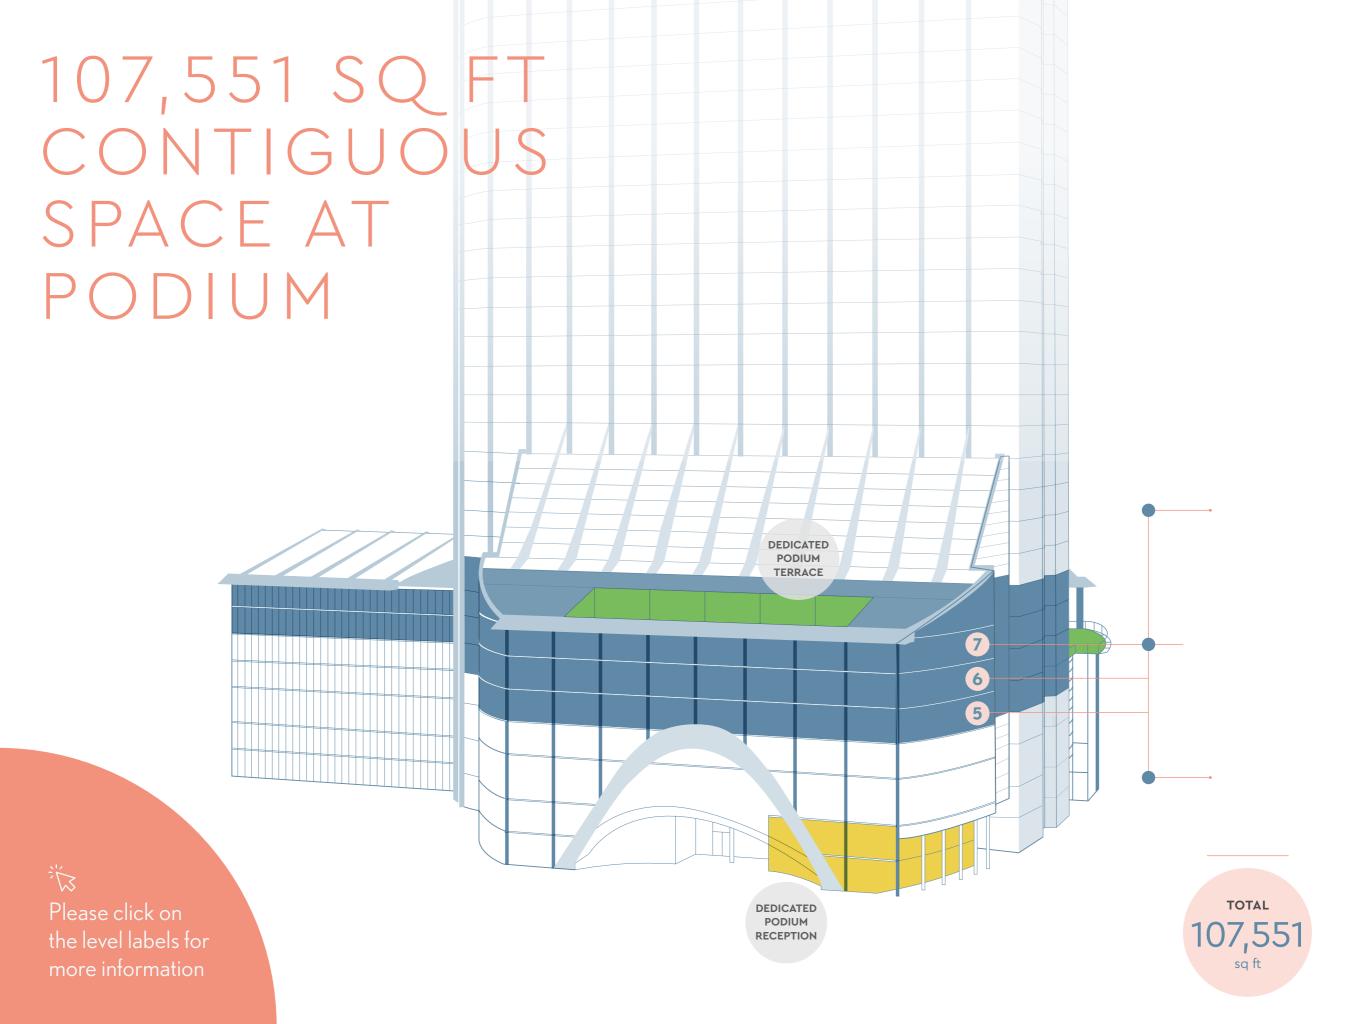

## YOUR NEW HEADQUARTERS IN THE HEART OF THE CITY

Dedicated Reception

ANEW

VIEW

AT

PODIUM

43,000 sq ft Floorplates

Over 7,000 sq ft of Terrace Space

2 Atriums per Floor

7 Lifts

10 Interlinking Staircases

# PODIUM AT A GLANCE

Dedicated Reception

Media Wall Art Installation

43,000 sq ft Floorplates

3 Exclusive Terraces, 1 New Bridge & Balcony

Excellent Natural Light

In-built Flexibility to 1:8

All New Cat A fit out