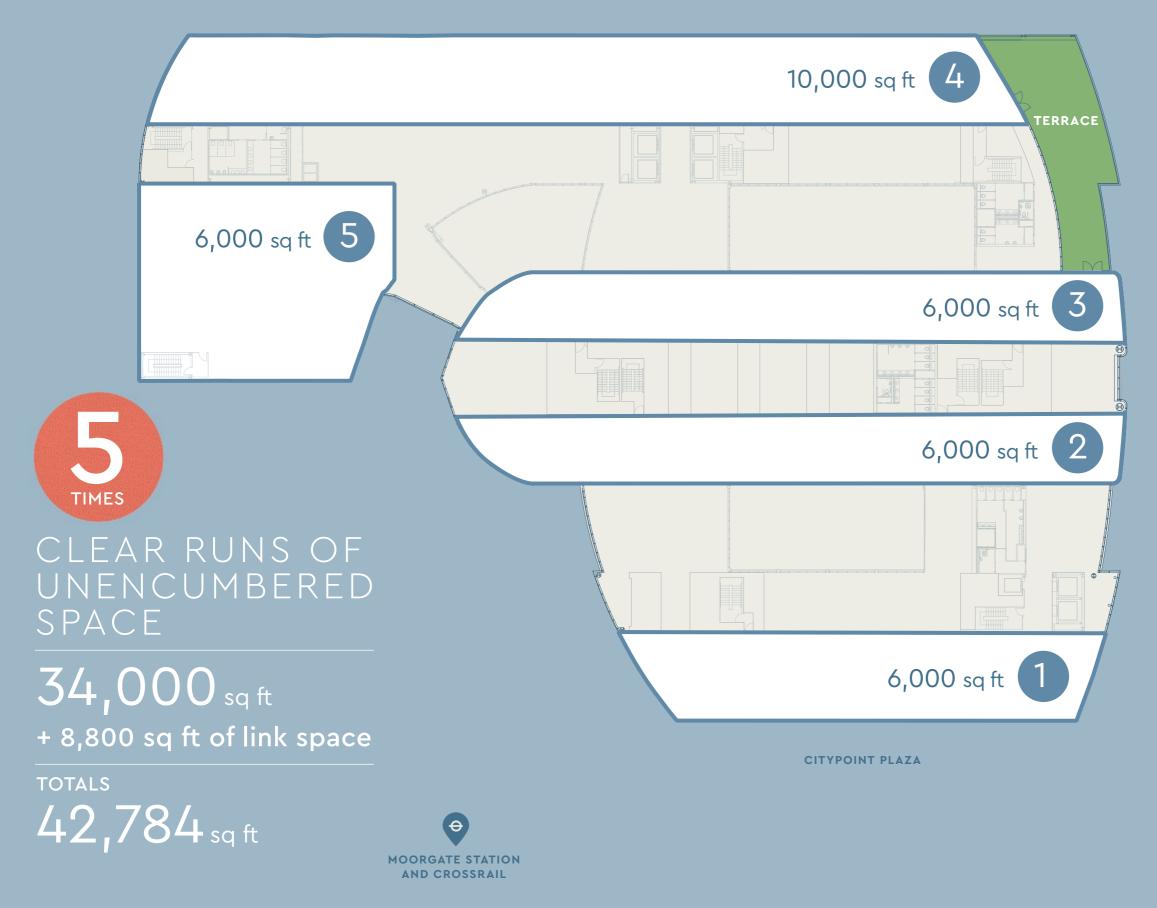

## YOUR NEW HEADQUARTERS IN THE HEART OF THE CITY

Dedicated Reception

ANEW

VIEW

AT

PODIUM

43,000 sq ft Floorplates

Over 7,000 sq ft of Terrace Space

2 Atriums per Floor

7 Lifts

10 Interlinking Staircases